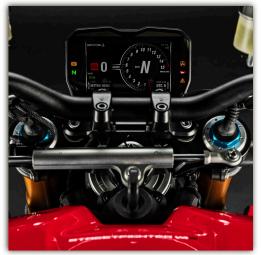

## Technology

The Streetfighter V4's electronics are based on a new 6-axis inertial platform, it features the latest and greatest from Ducati, featuring: ABS Bosch Cornering EVO, Ducati Traction Control (DTC) EVO 2, Ducati Slide Control (DSC), Ducati Wheelie Control (DWC) EVO, Ducati Power Launch (DPL), Ducati Quick Shift up/down (DQS) EVO 2, Engine Brake Control (EBC) EVO, Ducati Electronic Suspension (DES) EVO.

## Streetfighter V4

| Engine                                   | Desmosedici Stradale 90° V4, rearward-rotating crankshaft, 4 Desmodromically actuated valves per cylinder, liguid cooled                                                                                                                                                                                                                                                                                                                                                                                                                                                                   |
|------------------------------------------|--------------------------------------------------------------------------------------------------------------------------------------------------------------------------------------------------------------------------------------------------------------------------------------------------------------------------------------------------------------------------------------------------------------------------------------------------------------------------------------------------------------------------------------------------------------------------------------------|
| Displacement                             | 1,103 сс                                                                                                                                                                                                                                                                                                                                                                                                                                                                                                                                                                                   |
| Power (EU homologation)                  | 208 hp (153 kW) @ 12,750 rpm                                                                                                                                                                                                                                                                                                                                                                                                                                                                                                                                                               |
| Torque (EU homologation)                 | 90.4 lb-ft (12.5 kgm, 123 Nm) @ 11,500 rpm                                                                                                                                                                                                                                                                                                                                                                                                                                                                                                                                                 |
| Frame                                    | Aluminum alloy "Front Frame"                                                                                                                                                                                                                                                                                                                                                                                                                                                                                                                                                               |
| Front suspension                         | Fully adjustable Showa BPF fork. Ø43 mm chromed inner tubes                                                                                                                                                                                                                                                                                                                                                                                                                                                                                                                                |
| Front suspension<br>(Streetfighter V4 S) | Öhlins NIX30 Ø43 mm fully adjustable fork with TiN treatment. Electronic compression and rebound damping adjustment with Öhlins Smart EC 2.0 event-based mode                                                                                                                                                                                                                                                                                                                                                                                                                              |
| Front tyre                               | Pirelli Diablo Supercorsa SP 120/70 ZR17                                                                                                                                                                                                                                                                                                                                                                                                                                                                                                                                                   |
| Rear suspension                          | Fully adjustable Sachs unit. Aluminum single-sided swingarm                                                                                                                                                                                                                                                                                                                                                                                                                                                                                                                                |
| Rear suspension<br>(Streetfighter V4 S)  | Fully adjustable Öhlins TTX36 unit. Electronic compression and rebound damping adjustment with Öhlins<br>Smart EC 2.0 event-based mode. Aluminium single-sided swingarm                                                                                                                                                                                                                                                                                                                                                                                                                    |
| Rear tyre                                | Pirelli Diablo Supercorsa SP 200/60 ZR17                                                                                                                                                                                                                                                                                                                                                                                                                                                                                                                                                   |
| Front brake                              | 2 x Ø330 mm semi-floating discs, radially mounted Brembo Monobloc Stylema® (M4.30) 4-piston callipers<br>with Cornering ABS EVO                                                                                                                                                                                                                                                                                                                                                                                                                                                            |
| Rear brake                               | Ø245 mm disc, 2-piston calliper with Cornering ABS EVO                                                                                                                                                                                                                                                                                                                                                                                                                                                                                                                                     |
| Dry weight                               | 180 kg (397 lb)                                                                                                                                                                                                                                                                                                                                                                                                                                                                                                                                                                            |
| Weight in running order                  | 201 kg (443 lb)                                                                                                                                                                                                                                                                                                                                                                                                                                                                                                                                                                            |
| Seat height                              | 845 mm (33.3 in)                                                                                                                                                                                                                                                                                                                                                                                                                                                                                                                                                                           |
| Fuel tank capacity                       | 16 litres                                                                                                                                                                                                                                                                                                                                                                                                                                                                                                                                                                                  |
| Standard equipment                       | Riding Modes, Power Modes, Cornering ABS EVO, Ducati Traction Control EVO 2 (DTC), Ducati Wheelie<br>Control EVO (DWC), Ducati Slide Control (DSC), Engine Brake Control EVO (EBC), Auto tyre calibration,<br>Ducati Power Launch (DPL), Ducati Quick Shift up/down EVO 2 (DQS), Full LED lighting with Daytime<br>Running Light (DRL), Sachs steering damper, Quick adjustment buttons, Auto-off indicators, Passenger<br>seat and footpegs. Ready for: Ducati Multimedia System (DMS), Ducati Data Analyser+ (DDA+) with GPS<br>module, Ducati LinkApp, Anti-theft system, Heating grips |
| Emissions and consumption*               | Euro 4 Standard - CO <sub>2</sub> Emissions 170 g/km - Consumption 7.4 l/100 km                                                                                                                                                                                                                                                                                                                                                                                                                                                                                                            |