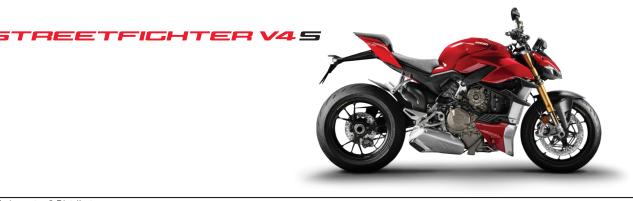

## Streetfighter V4

| Engine                                   | Desmosedici Stradale 90° V4, rearward-rotating crankshaft, 4 Desmodromically actuated valves per cylinder, liguid cooled                                                                                                                                                                                                                                                                                                                                                                                                                                                                   |
|------------------------------------------|--------------------------------------------------------------------------------------------------------------------------------------------------------------------------------------------------------------------------------------------------------------------------------------------------------------------------------------------------------------------------------------------------------------------------------------------------------------------------------------------------------------------------------------------------------------------------------------------|
| Displacement                             | 1,103 сс                                                                                                                                                                                                                                                                                                                                                                                                                                                                                                                                                                                   |
| Power (EU homologation)                  | 208 hp (153 kW) @ 12,750 rpm                                                                                                                                                                                                                                                                                                                                                                                                                                                                                                                                                               |
| Torque (EU homologation)                 | 90.4 lb-ft (12.5 kgm, 123 Nm) @ 11,500 rpm                                                                                                                                                                                                                                                                                                                                                                                                                                                                                                                                                 |
| Frame                                    | Aluminum alloy "Front Frame"                                                                                                                                                                                                                                                                                                                                                                                                                                                                                                                                                               |
| Front suspension                         | Fully adjustable Showa BPF fork. Ø43 mm chromed inner tubes                                                                                                                                                                                                                                                                                                                                                                                                                                                                                                                                |
| Front suspension<br>(Streetfighter V4 S) | Öhlins NIX30 Ø43 mm fully adjustable fork with TiN treatment. Electronic compression and rebound damping adjustment with Öhlins Smart EC 2.0 event-based mode                                                                                                                                                                                                                                                                                                                                                                                                                              |
| Front tyre                               | Pirelli Diablo Supercorsa SP 120/70 ZR17                                                                                                                                                                                                                                                                                                                                                                                                                                                                                                                                                   |
| Rear suspension                          | Fully adjustable Sachs unit. Aluminum single-sided swingarm                                                                                                                                                                                                                                                                                                                                                                                                                                                                                                                                |
| Rear suspension<br>(Streetfighter V4 S)  | Fully adjustable Öhlins TTX36 unit. Electronic compression and rebound damping adjustment with Öhlins<br>Smart EC 2.0 event-based mode. Aluminium single-sided swingarm                                                                                                                                                                                                                                                                                                                                                                                                                    |
| Rear tyre                                | Pirelli Diablo Supercorsa SP 200/60 ZR17                                                                                                                                                                                                                                                                                                                                                                                                                                                                                                                                                   |
| Front brake                              | 2 x Ø330 mm semi-floating discs, radially mounted Brembo Monobloc Stylema® (M4.30) 4-piston callipers<br>with Cornering ABS EVO                                                                                                                                                                                                                                                                                                                                                                                                                                                            |
| Rear brake                               | Ø245 mm disc, 2-piston calliper with Cornering ABS EVO                                                                                                                                                                                                                                                                                                                                                                                                                                                                                                                                     |
| Dry weight                               | 180 kg (397 lb)                                                                                                                                                                                                                                                                                                                                                                                                                                                                                                                                                                            |
| Weight in running order                  | 201 kg (443 lb)                                                                                                                                                                                                                                                                                                                                                                                                                                                                                                                                                                            |
| Seat height                              | 845 mm (33.3 in)                                                                                                                                                                                                                                                                                                                                                                                                                                                                                                                                                                           |
| Fuel tank capacity                       | 16 litres                                                                                                                                                                                                                                                                                                                                                                                                                                                                                                                                                                                  |
| Standard equipment                       | Riding Modes, Power Modes, Cornering ABS EVO, Ducati Traction Control EVO 2 (DTC), Ducati Wheelie<br>Control EVO (DWC), Ducati Slide Control (DSC), Engine Brake Control EVO (EBC), Auto tyre calibration,<br>Ducati Power Launch (DPL), Ducati Quick Shift up/down EVO 2 (DQS), Full LED lighting with Daytime<br>Running Light (DRL), Sachs steering damper, Quick adjustment buttons, Auto-off indicators, Passenger<br>seat and footpegs. Ready for: Ducati Multimedia System (DMS), Ducati Data Analyser+ (DDA+) with GPS<br>module, Ducati LinkApp, Anti-theft system, Heating grips |
| Emissions and consumption*               | Euro 4 Standard - CO <sub>2</sub> Emissions 170 g/km - Consumption 7.4 l/100 km                                                                                                                                                                                                                                                                                                                                                                                                                                                                                                            |