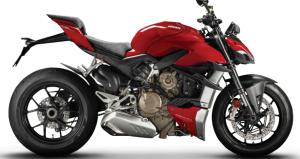

## Engine

Powering the Streetfighter V4 is the 1,103 cm<sup>3</sup> Desmosedici Stradale: a MotoGP-derived 90° V4 with Desmodromic timing, a one-of-a-kind engine with counter-rotating crankshaft and Twin Pulse firing order. The engine can deliver 208 hp at 12,750 rpm and a torque of 123 Nm at 11,500 rpm.

## Streetfighter V4

| Engine                                   | Desmosedici Stradale 90° V4, rearward-rotating crankshaft, 4 Desmodromically actuated valves per cylinder, liguid cooled                                                                                                                                                                                                                                                                                                                                                                                                                                                                   |
|------------------------------------------|--------------------------------------------------------------------------------------------------------------------------------------------------------------------------------------------------------------------------------------------------------------------------------------------------------------------------------------------------------------------------------------------------------------------------------------------------------------------------------------------------------------------------------------------------------------------------------------------|
| Displacement                             | 1,103 сс                                                                                                                                                                                                                                                                                                                                                                                                                                                                                                                                                                                   |
| Power (EU homologation)                  | 208 hp (153 kW) @ 12,750 rpm                                                                                                                                                                                                                                                                                                                                                                                                                                                                                                                                                               |
| Torque (EU homologation)                 | 90.4 lb-ft (12.5 kgm, 123 Nm) @ 11,500 rpm                                                                                                                                                                                                                                                                                                                                                                                                                                                                                                                                                 |
| Frame                                    | Aluminum alloy "Front Frame"                                                                                                                                                                                                                                                                                                                                                                                                                                                                                                                                                               |
| Front suspension                         | Fully adjustable Showa BPF fork. Ø43 mm chromed inner tubes                                                                                                                                                                                                                                                                                                                                                                                                                                                                                                                                |
| Front suspension<br>(Streetfighter V4 S) | Öhlins NIX30 Ø43 mm fully adjustable fork with TiN treatment. Electronic compression and rebound damping adjustment with Öhlins Smart EC 2.0 event-based mode                                                                                                                                                                                                                                                                                                                                                                                                                              |
| Front tyre                               | Pirelli Diablo Supercorsa SP 120/70 ZR17                                                                                                                                                                                                                                                                                                                                                                                                                                                                                                                                                   |
| Rear suspension                          | Fully adjustable Sachs unit. Aluminum single-sided swingarm                                                                                                                                                                                                                                                                                                                                                                                                                                                                                                                                |
| Rear suspension<br>(Streetfighter V4 S)  | Fully adjustable Öhlins TTX36 unit. Electronic compression and rebound damping adjustment with Öhlins<br>Smart EC 2.0 event-based mode. Aluminium single-sided swingarm                                                                                                                                                                                                                                                                                                                                                                                                                    |
| Rear tyre                                | Pirelli Diablo Supercorsa SP 200/60 ZR17                                                                                                                                                                                                                                                                                                                                                                                                                                                                                                                                                   |
| Front brake                              | 2 x Ø330 mm semi-floating discs, radially mounted Brembo Monobloc Stylema® (M4.30) 4-piston callipers<br>with Cornering ABS EVO                                                                                                                                                                                                                                                                                                                                                                                                                                                            |
| Rear brake                               | Ø245 mm disc, 2-piston calliper with Cornering ABS EVO                                                                                                                                                                                                                                                                                                                                                                                                                                                                                                                                     |
| Dry weight                               | 180 kg (397 lb)                                                                                                                                                                                                                                                                                                                                                                                                                                                                                                                                                                            |
| Weight in running order                  | 201 kg (443 lb)                                                                                                                                                                                                                                                                                                                                                                                                                                                                                                                                                                            |
| Seat height                              | 845 mm (33.3 in)                                                                                                                                                                                                                                                                                                                                                                                                                                                                                                                                                                           |
| Fuel tank capacity                       | 16 litres                                                                                                                                                                                                                                                                                                                                                                                                                                                                                                                                                                                  |
| Standard equipment                       | Riding Modes, Power Modes, Cornering ABS EVO, Ducati Traction Control EVO 2 (DTC), Ducati Wheelie<br>Control EVO (DWC), Ducati Slide Control (DSC), Engine Brake Control EVO (EBC), Auto tyre calibration,<br>Ducati Power Launch (DPL), Ducati Quick Shift up/down EVO 2 (DQS), Full LED lighting with Daytime<br>Running Light (DRL), Sachs steering damper, Quick adjustment buttons, Auto-off indicators, Passenger<br>seat and footpegs. Ready for: Ducati Multimedia System (DMS), Ducati Data Analyser+ (DDA+) with GPS<br>module, Ducati LinkApp, Anti-theft system, Heating grips |
| Emissions and consumption*               | Euro 4 Standard - CO <sub>2</sub> Emissions 170 g/km - Consumption 7.4 l/100 km                                                                                                                                                                                                                                                                                                                                                                                                                                                                                                            |