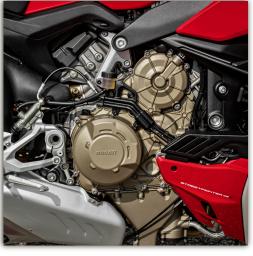

## Engine

Powering the Streetfighter V4 is the 1,103 cm<sup>3</sup> Desmosedici Stradale: a MotoGP-derived 90° V4 with Desmodromic timing, a one-of-a-kind engine with counter-rotating crankshaft and Twin Pulse firing order. The engine can deliver 208 hp at 12,750 rpm and a torque of 123 Nm at 11,500 rpm.

## Streetfighter V4

| Engine                                   | Desmosedici Stradale 90° V4, rearward-rotating crankshaft, 4 Desmodromically actuated valves per cylinder, liguid cooled                                                                                                                                                                                                                                                                                                                                                                                                                                                                   |
|------------------------------------------|--------------------------------------------------------------------------------------------------------------------------------------------------------------------------------------------------------------------------------------------------------------------------------------------------------------------------------------------------------------------------------------------------------------------------------------------------------------------------------------------------------------------------------------------------------------------------------------------|
| Displacement                             | 1,103 сс                                                                                                                                                                                                                                                                                                                                                                                                                                                                                                                                                                                   |
| Power (EU homologation)                  | 208 hp (153 kW) @ 12,750 rpm                                                                                                                                                                                                                                                                                                                                                                                                                                                                                                                                                               |
| Torque (EU homologation)                 | 90.4 lb-ft (12.5 kgm, 123 Nm) @ 11,500 rpm                                                                                                                                                                                                                                                                                                                                                                                                                                                                                                                                                 |
| Frame                                    | Aluminum alloy "Front Frame"                                                                                                                                                                                                                                                                                                                                                                                                                                                                                                                                                               |
| Front suspension                         | Fully adjustable Showa BPF fork. Ø43 mm chromed inner tubes                                                                                                                                                                                                                                                                                                                                                                                                                                                                                                                                |
| Front suspension<br>(Streetfighter V4 S) | Öhlins NIX30 Ø43 mm fully adjustable fork with TiN treatment. Electronic compression and rebound damping adjustment with Öhlins Smart EC 2.0 event-based mode                                                                                                                                                                                                                                                                                                                                                                                                                              |
| Front tyre                               | Pirelli Diablo Supercorsa SP 120/70 ZR17                                                                                                                                                                                                                                                                                                                                                                                                                                                                                                                                                   |
| Rear suspension                          | Fully adjustable Sachs unit. Aluminum single-sided swingarm                                                                                                                                                                                                                                                                                                                                                                                                                                                                                                                                |
| Rear suspension<br>(Streetfighter V4 S)  | Fully adjustable Öhlins TTX36 unit. Electronic compression and rebound damping adjustment with Öhlins<br>Smart EC 2.0 event-based mode. Aluminium single-sided swingarm                                                                                                                                                                                                                                                                                                                                                                                                                    |
| Rear tyre                                | Pirelli Diablo Supercorsa SP 200/60 ZR17                                                                                                                                                                                                                                                                                                                                                                                                                                                                                                                                                   |
| Front brake                              | 2 x Ø330 mm semi-floating discs, radially mounted Brembo Monobloc Stylema® (M4.30) 4-piston callipers<br>with Cornering ABS EVO                                                                                                                                                                                                                                                                                                                                                                                                                                                            |
| Rear brake                               | Ø245 mm disc, 2-piston calliper with Cornering ABS EVO                                                                                                                                                                                                                                                                                                                                                                                                                                                                                                                                     |
| Dry weight                               | 180 kg (397 lb)                                                                                                                                                                                                                                                                                                                                                                                                                                                                                                                                                                            |
| Weight in running order                  | 201 kg (443 lb)                                                                                                                                                                                                                                                                                                                                                                                                                                                                                                                                                                            |
| Seat height                              | 845 mm (33.3 in)                                                                                                                                                                                                                                                                                                                                                                                                                                                                                                                                                                           |
| Fuel tank capacity                       | 16 litres                                                                                                                                                                                                                                                                                                                                                                                                                                                                                                                                                                                  |
| Standard equipment                       | Riding Modes, Power Modes, Cornering ABS EVO, Ducati Traction Control EVO 2 (DTC), Ducati Wheelie<br>Control EVO (DWC), Ducati Slide Control (DSC), Engine Brake Control EVO (EBC), Auto tyre calibration,<br>Ducati Power Launch (DPL), Ducati Quick Shift up/down EVO 2 (DQS), Full LED lighting with Daytime<br>Running Light (DRL), Sachs steering damper, Quick adjustment buttons, Auto-off indicators, Passenger<br>seat and footpegs. Ready for: Ducati Multimedia System (DMS), Ducati Data Analyser+ (DDA+) with GPS<br>module, Ducati LinkApp, Anti-theft system, Heating grips |
| Emissions and consumption*               | Euro 4 Standard - CO <sub>2</sub> Emissions 170 g/km - Consumption 7.4 l/100 km                                                                                                                                                                                                                                                                                                                                                                                                                                                                                                            |