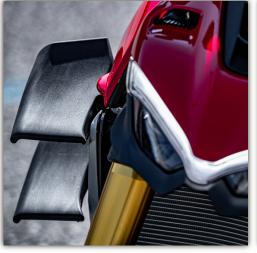

## Aerodynamics

In the pursuit for more stability at high speed, braking and reducing wheel-up during acceleration, Ducati Corse specialists have developed biplane wings for the Streetfighter V4. These aerodynamic appendages generate 28kg of downforce at 270kph. Reducing front wheel 'floating' at high speed and the tendency to wheel up. It also improves stability during braking, corner entry and through the corner.