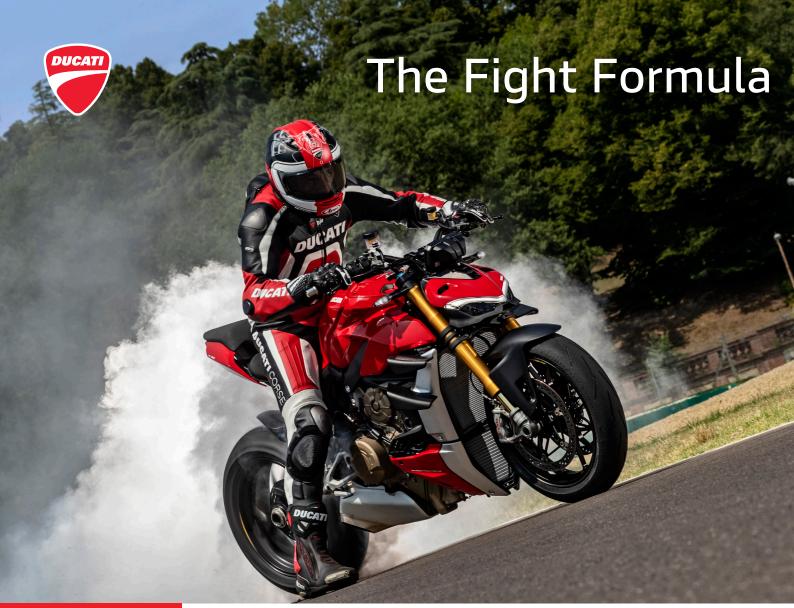

POWER 208 hp / 123 Nm RIDING MODES Race, Sport, Street SAFETY Bosch Cornering ABS EVO, DTC EVO 2, DWC

## Engine

Powering the Streetfighter V4 is the 1,103 cm<sup>3</sup> Desmosedici Stradale: a MotoGP-derived 90° V4 with Desmodromic timing, a one-of-a-kind engine with counter-rotating crankshaft and Twin Pulse firing order. The engine can deliver 208 hp at 12,750 rpm and a torque of 123 Nm at 11,500 rpm.

## Technology

The Streetfighter V4's electronics are based on a new 6-axis inertial platform, it features the latest and greatest from Ducati, featuring: ABS Bosch Cornering EVO, Ducati Traction Control (DTC) EVO 2, Ducati Slide Control (DSC), Ducati Wheelie Control (DWC) EVO, Ducati Power Launch (DPL), Ducati Quick Shift up/down (DQS) EVO 2, Engine Brake Control (EBC) EVO, Ducati Electronic Suspension (DES) EVO.

## Streetfighter V4

| Engine                                   | Desmosedici Stradale 90° V4, rearward-rotating crankshaft, 4 Desmodromically actuated valves per cylinder, liguid cooled                                                                                                                                                                                                                                                                                                                                                                                                                                                                   |
|------------------------------------------|--------------------------------------------------------------------------------------------------------------------------------------------------------------------------------------------------------------------------------------------------------------------------------------------------------------------------------------------------------------------------------------------------------------------------------------------------------------------------------------------------------------------------------------------------------------------------------------------|
| Displacement                             | 1,103 сс                                                                                                                                                                                                                                                                                                                                                                                                                                                                                                                                                                                   |
| Power (EU homologation)                  | 208 hp (153 kW) @ 12,750 rpm                                                                                                                                                                                                                                                                                                                                                                                                                                                                                                                                                               |
| Torque (EU homologation)                 | 90.4 lb-ft (12.5 kgm, 123 Nm) @ 11,500 rpm                                                                                                                                                                                                                                                                                                                                                                                                                                                                                                                                                 |
| Frame                                    | Aluminum alloy "Front Frame"                                                                                                                                                                                                                                                                                                                                                                                                                                                                                                                                                               |
| Front suspension                         | Fully adjustable Showa BPF fork. Ø43 mm chromed inner tubes                                                                                                                                                                                                                                                                                                                                                                                                                                                                                                                                |
| Front suspension<br>(Streetfighter V4 S) | Öhlins NIX30 Ø43 mm fully adjustable fork with TiN treatment. Electronic compression and rebound damping adjustment with Öhlins Smart EC 2.0 event-based mode                                                                                                                                                                                                                                                                                                                                                                                                                              |
| Front tyre                               | Pirelli Diablo Supercorsa SP 120/70 ZR17                                                                                                                                                                                                                                                                                                                                                                                                                                                                                                                                                   |
| Rear suspension                          | Fully adjustable Sachs unit. Aluminum single-sided swingarm                                                                                                                                                                                                                                                                                                                                                                                                                                                                                                                                |
| Rear suspension<br>(Streetfighter V4 S)  | Fully adjustable Öhlins TTX36 unit. Electronic compression and rebound damping adjustment with Öhlins<br>Smart EC 2.0 event-based mode. Aluminium single-sided swingarm                                                                                                                                                                                                                                                                                                                                                                                                                    |
| Rear tyre                                | Pirelli Diablo Supercorsa SP 200/60 ZR17                                                                                                                                                                                                                                                                                                                                                                                                                                                                                                                                                   |
| Front brake                              | 2 x Ø330 mm semi-floating discs, radially mounted Brembo Monobloc Stylema® (M4.30) 4-piston callipers<br>with Cornering ABS EVO                                                                                                                                                                                                                                                                                                                                                                                                                                                            |
| Rear brake                               | Ø245 mm disc, 2-piston calliper with Cornering ABS EVO                                                                                                                                                                                                                                                                                                                                                                                                                                                                                                                                     |
| Dry weight                               | 180 kg (397 lb)                                                                                                                                                                                                                                                                                                                                                                                                                                                                                                                                                                            |
| Weight in running order                  | 201 kg (443 lb)                                                                                                                                                                                                                                                                                                                                                                                                                                                                                                                                                                            |
| Seat height                              | 845 mm (33.3 in)                                                                                                                                                                                                                                                                                                                                                                                                                                                                                                                                                                           |
| Fuel tank capacity                       | 16 litres                                                                                                                                                                                                                                                                                                                                                                                                                                                                                                                                                                                  |
| Standard equipment                       | Riding Modes, Power Modes, Cornering ABS EVO, Ducati Traction Control EVO 2 (DTC), Ducati Wheelie<br>Control EVO (DWC), Ducati Slide Control (DSC), Engine Brake Control EVO (EBC), Auto tyre calibration,<br>Ducati Power Launch (DPL), Ducati Quick Shift up/down EVO 2 (DQS), Full LED lighting with Daytime<br>Running Light (DRL), Sachs steering damper, Quick adjustment buttons, Auto-off indicators, Passenger<br>seat and footpegs. Ready for: Ducati Multimedia System (DMS), Ducati Data Analyser+ (DDA+) with GPS<br>module, Ducati LinkApp, Anti-theft system, Heating grips |
| Emissions and consumption*               | Euro 4 Standard - CO <sub>2</sub> Emissions 170 g/km - Consumption 7.4 l/100 km                                                                                                                                                                                                                                                                                                                                                                                                                                                                                                            |